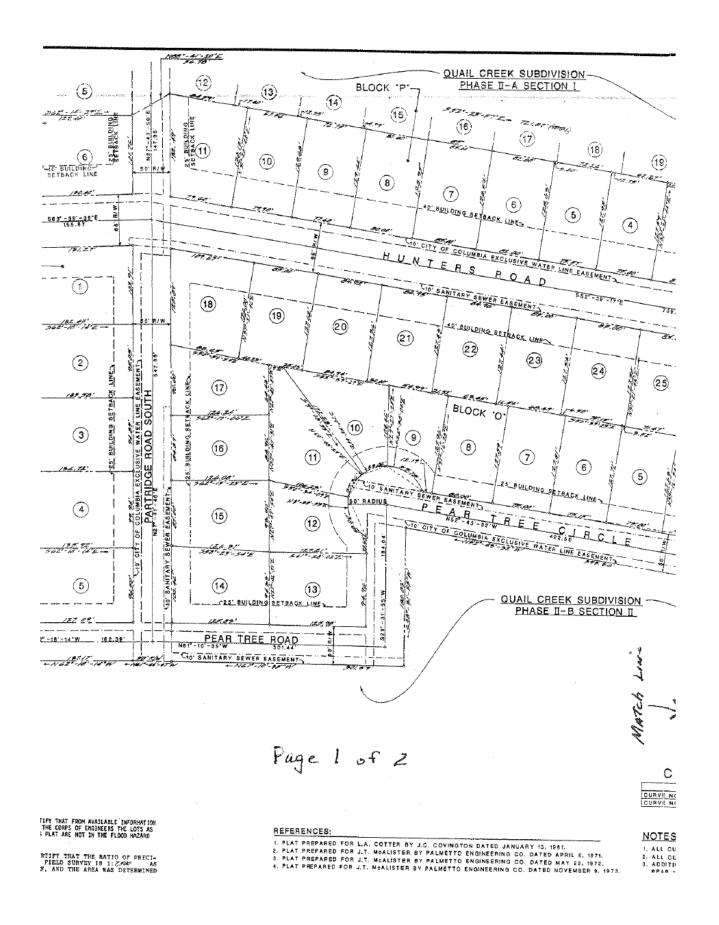

## B. Background / Discussion

Hunter's Road was taken into the Richland County Road system in September 28, 1987 as part of the Quail Creek, Phase 2B, Section One. This stub out of a street was not paved and it was to provide access to future development. However, this future development was not built and now another subdivision has been built without using this portion of road as an access. Letters were sent to both property owners and they responded by showing an interest in acquiring this vacant property.

Re: Vacant Property

On behalf of a citizen, Councilman Norman Jackson has contacted Richland County Administration about the vacant property between the addresses listed above. This property is a proposed extension of Hunters Road which was never extended, and never will be extended due to the fact that there is another subdivision at the end of the proposed extension.