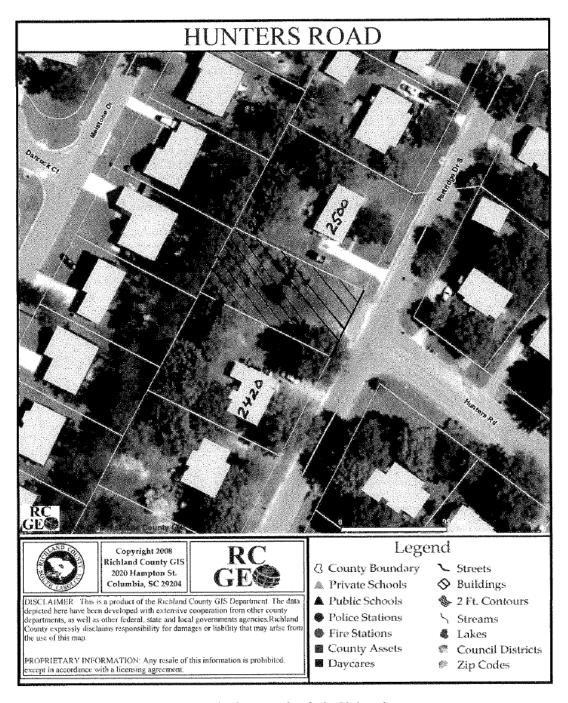

## <u>Subject</u>

Quit Claim, Hunter's Road [pages 43-54]

# A. Purpose

The purpose of this report is to request County Council's consideration of a quit-claim deed by which Richland County releases its interest in part of the right of way for an abandoned section of Hunters Road to Malika R. Snipe and Ms. Aramide Mitchell.

## B. Background / Discussion

Hunter's Road was taken into the Richland County Road system in September 28, 1987 as part of the Quail Creek, Phase 2B, Section One. This stub out of a street was not paved and it was to provide access to future development. However, this future development was not built and now another subdivision has been built without using this portion of road as an access. Letters were sent to both property owners and they responded by showing an interest in acquiring this vacant property.

The privately owned lots immediately adjacent to the right of way in question is on the tax roll for 14,000 per lot. The calculations are on the Assessor Data View Sheet attached. The lot at 2420 Partridge Drive South figures \$4,470 for 4270 sq. feet and the lot at 2500 Partridge Drive South figures \$4,580 for 4369.9 sq. feet.

Re: Vacant Property

On behalf of a citizen, Councilman Norman Jackson has contacted Richland County Administration about the vacant property between the addresses listed above. This property is a proposed extension of Hunters Road which was never extended, and never will be extended due to the fact that there is another subdivision at the end of the proposed extension.