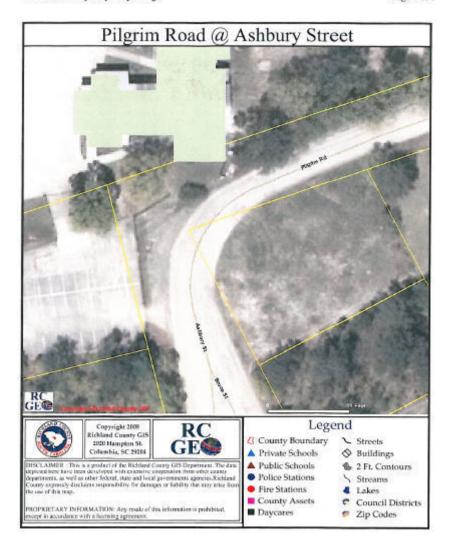

- 4. Farmers' Market: Pineview Property Follow-up [pages 17-19]
- **5.** Funding for Alternative Paving [pages 21-23]
- 6. Implementation of the Renaissance Plan (Decker Blvd) [pages25-33]
- 7. Ordinance Amendments Regarding Commercial Enforcement of Unlicensed Vehicles and Weeds and Rank Vegetation (Overgrown Lots) [pages 35-41]
- **8.** Quit Claim, Hunter's Road [pages 43-54]
- 9. Quit Claim: Pilgrim Road@Bruce Street and Ashbury Street [pages 56-64]